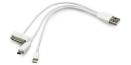

# Jump starter & Powerbank

This jump starter can start your car / motorcycle when the battery is empty, and is also suitable for charging a mobile phone, tablet and navigation system.

#### BAT/47539

## **Specifications**

| Input         | 15V 1A                |
|---------------|-----------------------|
| Output        | 12V Jump start        |
|               | 12V 10A, 5V 2A, 5v 1A |
| Start current | 250A                  |
| Peak current  | 500A                  |
| Size          | 186*92.5*42mm         |
| Weight        | 620g                  |
| Capacity      | 15000mAh (55.5Wh)     |

#### Accessories





Jump cable & Clamps

3 in 1 Mobile Cable



Wall adaptor

#### **Fuction**

- 1. 12V jump start Powerful capability for jump Start 12V vehicle.
- 2. 12V 10A Supply power for car refrigerator, blast pump, and
- 3. 5V 2A, 5V 1A, Supply power for Mobile, Tablet PC, MP3/MP4, PSP, Camera and other digital devices.
- 4. LED light light, burst flashing, SOS
- 5. Special Design LCD Digital Display, Build-in intelligent protection

### Remark

Battery type: Lithium polymer battery

Light watt: 1W