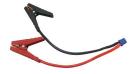

# Jump starter & Powerbank

This jump starter can start your car / motorcycle when the battery is empty, and is also suitable for charging a mobile phone, tablet and navigation system.

#### BAT/47539

## **Specifications**

| Input         | 15V 1A                |
|---------------|-----------------------|
| Output        | 12V Jump start        |
|               | 12V 10A, 5V 2A, 5v 1A |
| Start current | 250A                  |
| Peak current  | 500A                  |
| Size          | 186*92.5*42mm         |
| Weight        | 620g                  |
| Capacity      | 15000mAh (55.5Wh)     |

#### Accessories





Jump cable & Clamps

3 in 1 Mobile Cable



Wall adaptor

#### **Fuction**

- 1. 12V jump start Powerful capability for jump Start 12V vehicle.
- 2. 12V 10A Supply power for car refrigerator, blast pump, and
- 3. 5V 2A, 5V 1A, Supply power for Mobile, Tablet PC, MP3/MP4, PSP, Camera and other digital devices.
- 4. LED light light, burst flashing, SOS
- 5. Special Design LCD Digital Display, Build-in intelligent protection

### Remark

Battery type: Lithium polymer battery

Light watt: 1W