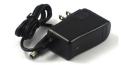

# Jump starter & Powerbank

This jump starter can start your car / motorcycle when the battery is empty, and is also suitable for charging a mobile phone, tablet and navigation system.

#### BAT/47539

## **Specifications**

| Input         | 15V 1A                |
|---------------|-----------------------|
| Output        | 12V Jump start        |
|               | 12V 10A, 5V 2A, 5v 1A |
| Start current | 250A                  |
| Peak current  | 500A                  |
| Size          | 186*92.5*42mm         |
| Weight        | 620g                  |
| Capacity      | 15000mAh (55.5Wh)     |

#### Accessories





Jump cable & Clamps

3 in 1 Mobile Cable



Wall adaptor

#### **Fuction**

- 1. 12V jump start Powerful capability for jump Start 12V vehicle.
- 2. 12V 10A Supply power for car refrigerator, blast pump, and
- 3. 5V 2A, 5V 1A, Supply power for Mobile, Tablet PC, MP3/MP4, PSP, Camera and other digital devices.
- 4. LED light light, burst flashing, SOS
- 5. Special Design LCD Digital Display, Build-in intelligent protection

### Remark

Battery type: Lithium polymer battery

Light watt: 1W