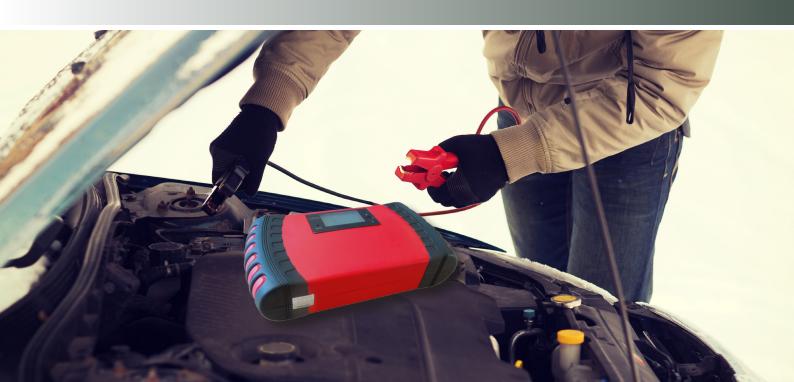

# Jump starter & Powerbank

This jump starter can start your car / motorcycle when the battery is empty, and is also suitable for charging a mobile phone, tablet and navigation system.

#### **Fuction**

- 1. 12V jump start Powerful capability for jump Start 12V vehicle.
- 2. 12V 10A Supply power for car refrigerator, blast pump, and
- 3. 5V 2A, 5V 1A, Supply power for Mobile, Tablet PC, MP3/MP4, PSP, Camera and other digital devices.
- 4. LED light light, burst flashing, SOS
- 5. Special Design LCD Digital Display, Build-in intelligent protection